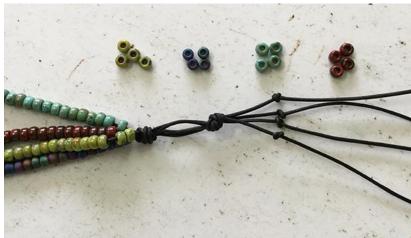

Step 4

Thread four seed beads onto each of the strands, one of each colour will give you a nice pattern. Tie another small knot on each strand to stop the beads from falling off. Then using your scissors trim off any excess leather.