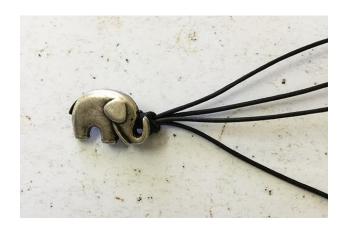

### Step 3

To make the buttonhole leave a small space after the knot, then using all four strands of leather tie another knot. On each separate strand of leather leave a 15mm space and tie another small knot as shown in our picture.