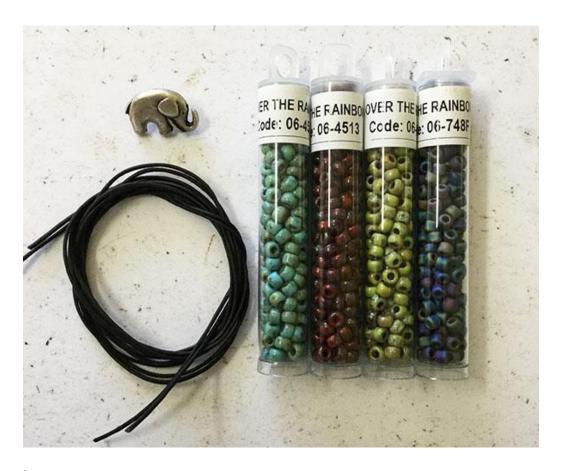

#### Materials needed to make the bracelet

- 2 x 75cm lengths of 1mm Indian leather natural dye distressed black (LC-1DISBK-IN)
- 1 x 20mm Baby elephant antique silver button (BJ-759) or other button
- 1 x tube size 6/0 Miyuki seed beads Picasso Chartreuse Matte (06-4515)
- 1 x tube size 6/0 Miyuki seed beads Blue Turquoise Picasso (06-4514)
- 1 x tube size 6/0 Miyuki seed beads Picasso Red Garnet Matte (06-4513)
- 1 x tube size 6/0 Miyuki seed beads Matte Black AB (06-401FR)