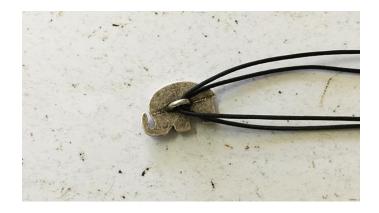

## Step 1

Take the two pieces of 75cm 1mm leather and thread them through the shank on your button. Make sure the button is in the centre of both lengths of the leather, then with all four strands together tie a knot close to the shank of the button. You should now have four separate strands of leather to thread your seed beads onto.