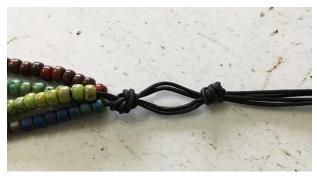

### Step 3

To make the buttonhole leave a small space after the knot, then using all four strands of leather tie another knot. On each separate strand of leather leave a 15mm space and tie another small knot as shown in our picture.