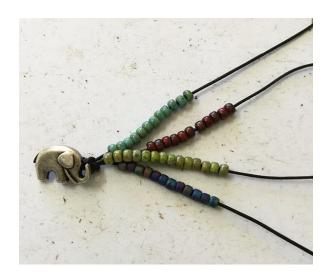

You have now made yourself a Beaded Boho Style Leather Bracelet.

| Notes:                     |                                 |                                      |                                    |                                       |                                           |                |
|----------------------------|---------------------------------|--------------------------------------|------------------------------------|---------------------------------------|-------------------------------------------|----------------|
| © 2017 Over<br>however the | the Rainbow.<br>printed instruc | This project may<br>tions & images n | be used for per<br>nay not be used | sonal use & for r<br>in classes witho | eselling of comple<br>ut prior permission | ited item<br>า |
|                            |                                 |                                      |                                    |                                       |                                           |                |