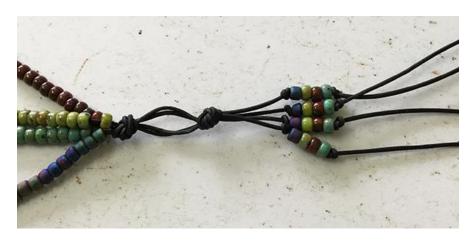

Step 4

Thread four seed beads onto each of the strands, one of each colour will give you a nice pattern. Tie another small knot on each strand to stop the beads from falling off. Then using your scissors trim off any excess leather.