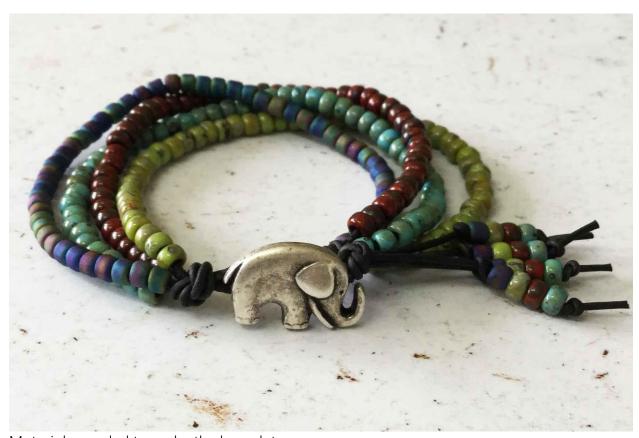

# Beaded Boho Style Leather Bracelet

You have now made yourself a Beaded Boho Style Leather Bracelet.

| Notes:                     |                                 |                                      |                                    |                                       |                                           |                |
|----------------------------|---------------------------------|--------------------------------------|------------------------------------|---------------------------------------|-------------------------------------------|----------------|
| © 2017 Over<br>however the | the Rainbow.<br>printed instruc | This project may<br>tions & images n | be used for per<br>nay not be used | sonal use & for r<br>in classes witho | eselling of comple<br>ut prior permission | ited item<br>า |
|                            |                                 |                                      |                                    |                                       |                                           |                |